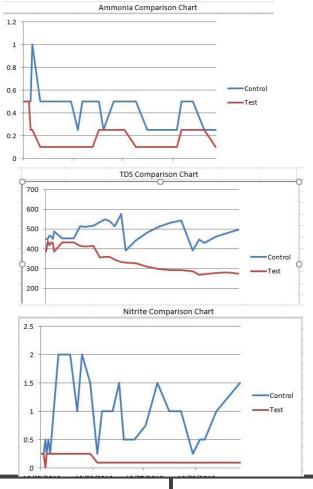

# Sturgeon (Huso Huso) proof of concept work...

- Enhanced natural growth of fish
- Fish mortality rate significantly reduced
- Feed requirement reduced
- Ammonia levels reduced
- Water parameters stable
- Fish slime coat silky with no discolouration
- Water Phosphate levels reduced by over 20%
- Fish healthy & vibrant