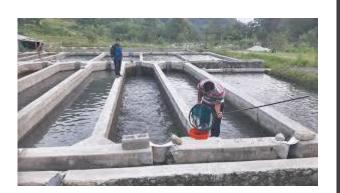

## fingerlings proof of concept work...

- Enhanced growth of fingerlings
- Commercial gain calculated at 18%
- Separate evaluation with 920,000 eggs achieved similar results
- Aquapulse treated raceway more densely populated but outperformed the control batches
- Aquapulse treated raceways generated superior results with two different feed types
- Flowthrough system with good quality borehole water