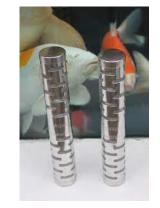

#### **Marine Version – The Product:**

Aquapulse are units just 200mm x 32mm

A food grade cartridge containing feldspars, activated via a proprietary treatment process

The cartridge is simply immersed into the tank to activate