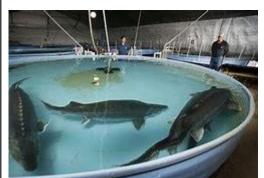

# Sturgeon (Huso Huso) proof of concept work...

- Enhanced natural growth of fish
- Fish mortality rate significantly reduced
- Feed requirement reduced
- Ammonia levels reduced
- Water parameters stable
- Fish slime coat silky with no discolouration
- Water Phosphate levels reduced by over 20%
- Fish healthy & vibrant