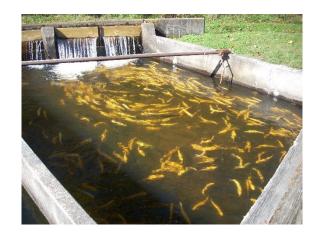

## fingerlings proof of concept work...

- Enhanced growth of fingerlings
- Commercial gain calculated at 18%
- Separate evaluation with 920,000 eggs achieved similar results
- Aquapulse treated raceway more densely populated but outperformed the control batches
- Aquapulse treated raceways generated superior results with two different feed types
- Flowthrough system with good quality borehole water