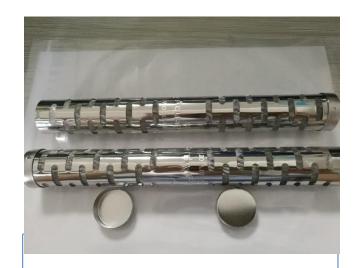

#### **Marine Version – The Product:**

Aquapulse are units just 200mm x 32mm

A food grade cartridge containing feldspars, activated via a proprietary treatment process

The cartridge is simply immersed into the tank to activate

- Promotes healthy & natural fish development
- Reduces ammonia & nitrite levels
- Reduced fish mortality and enhanced natural growth
- Installed in minutes
- 2 year product life
- Maintenance free