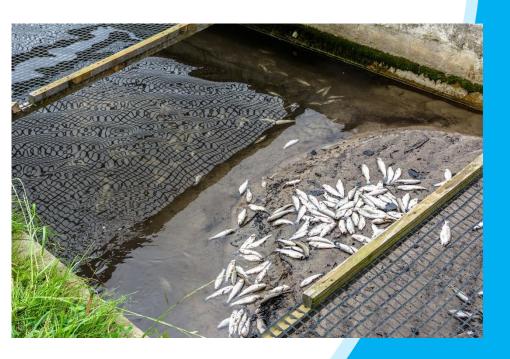

# Fish farming -The problems, pressures & issues...

- Fish mortality
- Diseases, parasites & bacteria
- Ammonia
- Nitrite
- Water quality
- Fish diseases
- Overuse of anti-biotics
- Water hygiene
- Stocking density
- Water stability
- Protein/weight ratios
- Water efficiency

## fingerlings proof of concept work...

- Enhanced growth of fingerlings
- Commercial gain calculated at 18%
- Separate evaluation with 920,000 eggs achieved similar results
- Aquapulse treated raceway more densely populated but outperformed the control batches
- Aquapulse treated raceways generated superior results with two different feed types
- Flowthrough system with good quality borehole water

# Sturgeon (Huso Huso) proof of concept work...

- Enhanced natural growth of fish
- Fish mortality rate significantly reduced
- Feed requirement reduced
- Ammonia levels reduced
- Water parameters stable
- Fish slime coat silky with no discolouration
- Water Phosphate levels reduced by over 20%
- Fish healthy & vibrant